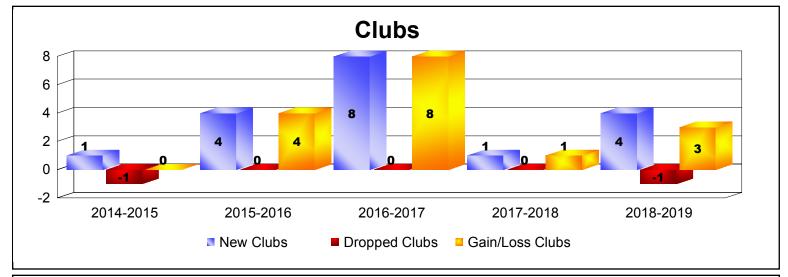

District 132 As of June 2019 Cumulative

| Year      | New<br>Clubs | Dropped<br>Clubs | Gain/<br>Loss<br>Clubs | New<br>Members | Charter<br>Members | Reinstate<br>Members | Transfer<br>Members | Total<br>Member<br>Added | Total<br>Members<br>Dropped | Gain/<br>Loss<br>Members |
|-----------|--------------|------------------|------------------------|----------------|--------------------|----------------------|---------------------|--------------------------|-----------------------------|--------------------------|
| 2014-2015 | 1            | -1               | 0                      | 122            | 47                 | 18                   | 4                   | 191                      | -169                        | 22                       |
| 2015-2016 | 4            | 0                | 4                      | 98             | 99                 | 13                   | 2                   | 212                      | -129                        | 83                       |
| 2016-2017 | 8            | 0                | 8                      | 161            | 174                | 9                    | 1                   | 345                      | -140                        | 205                      |
| 2017-2018 | 1            | 0                | 1                      | 56             | 21                 | 10                   | 2                   | 89                       | -244                        | -155                     |
| 2018-2019 | 4            | -1               | 3                      | 69             | 141                | 19                   | 0                   | 229                      | -206                        | 23                       |
| Average   | 4            | 0                | 3                      | 101            | 96                 | 14                   | 2                   | 213                      | -178                        | 36                       |