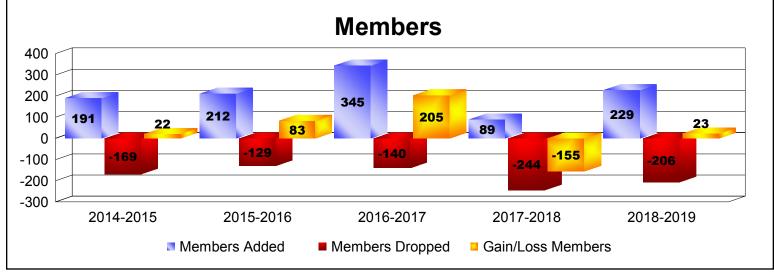

District 132 As of June 2019 Cumulative

| Year      | New<br>Clubs | Dropped<br>Clubs | Gain/<br>Loss<br>Clubs | New<br>Members | Charter<br>Members | Reinstate<br>Members | Transfer<br>Members | Total<br>Member<br>Added | Total<br>Members<br>Dropped | Gain/<br>Loss<br>Members |
|-----------|--------------|------------------|------------------------|----------------|--------------------|----------------------|---------------------|--------------------------|-----------------------------|--------------------------|
| 2014-2015 | 1            | -1               | 0                      | 122            | 47                 | 18                   | 4                   | 191                      | -169                        | 22                       |
| 2015-2016 | 4            | 0                | 4                      | 98             | 99                 | 13                   | 2                   | 212                      | -129                        | 83                       |
| 2016-2017 | 8            | 0                | 8                      | 161            | 174                | 9                    | 1                   | 345                      | -140                        | 205                      |
| 2017-2018 | 1            | 0                | 1                      | 56             | 21                 | 10                   | 2                   | 89                       | -244                        | -155                     |
| 2018-2019 | 4            | -1               | 3                      | 69             | 141                | 19                   | 0                   | 229                      | -206                        | 23                       |
| Average   | 4            | 0                | 3                      | 101            | 96                 | 14                   | 2                   | 213                      | -178                        | 36                       |