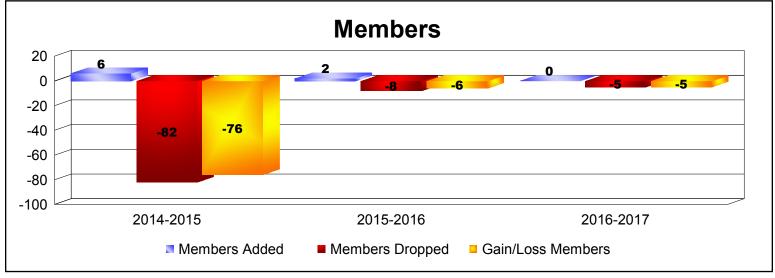

MBR0065 Page 1 of 2 10/3/2019 3:10:57PM

District 132 As of June 2019 Cumulative

| Year      | New<br>Clubs | Dropped<br>Clubs | Gain/<br>Loss<br>Clubs | New<br>Members | Charter<br>Members | Reinstate<br>Members | Transfer<br>Members | Total<br>Member<br>Added | Total<br>Members<br>Dropped | Gain/<br>Loss<br>Members |
|-----------|--------------|------------------|------------------------|----------------|--------------------|----------------------|---------------------|--------------------------|-----------------------------|--------------------------|
| 2014-2015 | 0            | -4               | -4                     | 6              | 0                  | 0                    | 0                   | 6                        | -82                         | -76                      |
| 2015-2016 | 0            | 0                | 0                      | 1              | 0                  | 1                    | 0                   | 2                        | -8                          | -6                       |
| 2016-2017 | 0            | -1               | -1                     | 0              | 0                  | 0                    | 0                   | 0                        | -5                          | -5                       |
| Average   | 0            | -2               | -2                     | 2              | 0                  | 0                    | 0                   | 3                        | -32                         | -29                      |