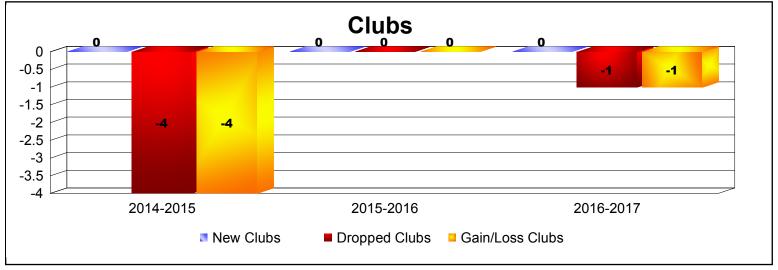

MBR0065 Page 1 of 2 10/3/2019 3:10:57PM

District 132 As of June 2019 Cumulative

| Year      | New<br>Clubs | Dropped<br>Clubs | Gain/<br>Loss<br>Clubs | New<br>Members | Charter<br>Members | Reinstate<br>Members | Transfer<br>Members | Total<br>Member<br>Added | Total<br>Members<br>Dropped | Gain/<br>Loss<br>Members |
|-----------|--------------|------------------|------------------------|----------------|--------------------|----------------------|---------------------|--------------------------|-----------------------------|--------------------------|
| 2014-2015 | 0            | -4               | -4                     | 6              | 0                  | 0                    | 0                   | 6                        | -82                         | -76                      |
| 2015-2016 | 0            | 0                | 0                      | 1              | 0                  | 1                    | 0                   | 2                        | -8                          | -6                       |
| 2016-2017 | 0            | -1               | -1                     | 0              | 0                  | 0                    | 0                   | 0                        | -5                          | -5                       |
| Average   | 0            | -2               | -2                     | 2              | 0                  | 0                    | 0                   | 3                        | -32                         | -29                      |